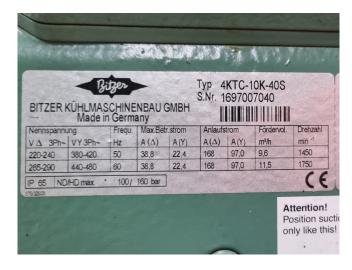

# **Specifications**

| Brand             | Bitzer               |
|-------------------|----------------------|
| Туре              | 4KTC-10K-40S         |
| Refrigerant       | CO2                  |
| kW at 0°C/+40°C   | 34,0                 |
| kW at -5°C/+40°C  | 28,4                 |
| kW at -10°C/+40°C | 23,4                 |
| kW at -20°C/+40°C | 15,2                 |
| Sight Glass       | ✓                    |
| m3 / h            | 9,6                  |
| Remarks           | *Capacity based at a |
|                   | pressure of 90 bar   |
| Weight in kg.     | 108                  |
| Sizes             | 500x280x300 mm       |
|                   | (LxWxH)              |
| Stock             | 1                    |

#### Used Bitzer 4KTC-10K-40S

Used Bitzer 4KTC-10K-40S semihermetic reciprocating compressor with a sight glass on R744 (C02). The compressor has a displacement of 9,6 m³/h. Please notice: capacity based on a pressure of 90 bar.