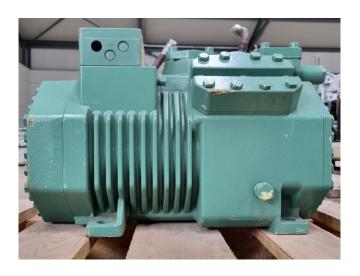

#### Used Bitzer 4KTC-10K-40S

Used Bitzer 4KTC-10K-40S semihermetic reciprocating compressor with a sight glass on R744 (C02). The compressor has a displacement of 9,6 m³/h. Please notice: capacity based on a pressure of 90 bar.