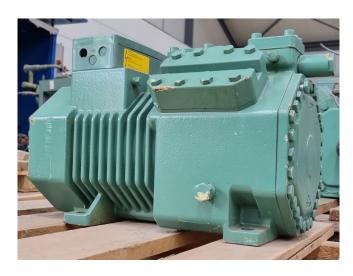

#### Used Bitzer 4KTC-10K-40S

Used Bitzer 4KTC-10K-40S semihermetic reciprocating compressor with a sight glass on R744 (C02). The compressor has a displacement of 9,6 m³/h. Please notice: capacity based on a pressure of 90 bar.