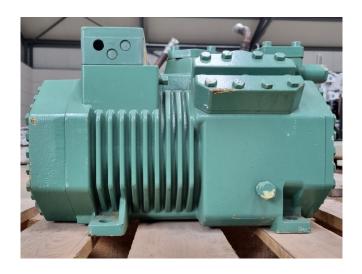

#### Used Bitzer 4KTC-10K-40S

Used Bitzer 4KTC-10K-40S semihermetic reciprocating compressor with a sight glass on R744 (C02). The compressor has a displacement of 9,6 m³/h. Please notice: capacity based on a pressure of 90 bar.