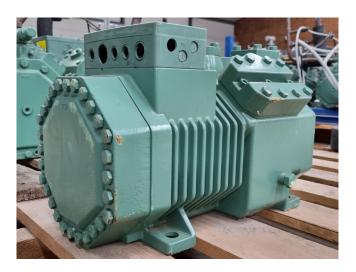

#### Used Bitzer 4KTC-10K-40S

Used Bitzer 4KTC-10K-40S semihermetic reciprocating compressor with a sight glass on R744 (C02). The compressor has a displacement of 9,6 m³/h. Please notice: capacity based on a pressure of 90 bar.